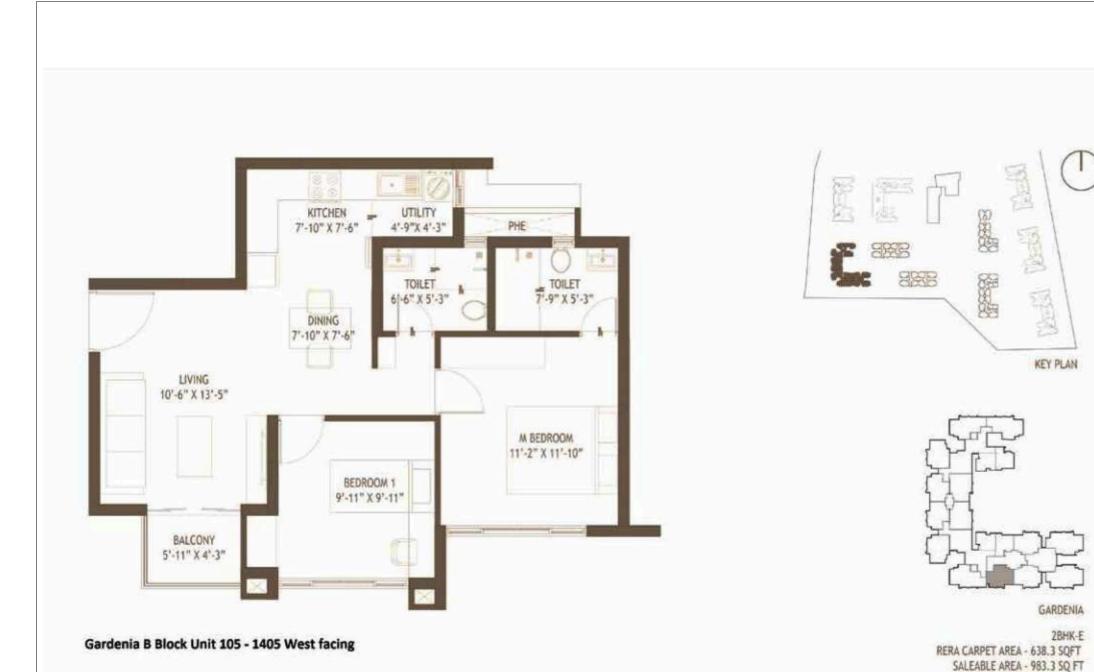

2BHK-C RERA CARPET AREA - 672.2 SQFT SALEABLE AREA - 1023.3 SQ FT

GARDENIA

346

E

22

Ż

RERA CARPET AREA - 642.9 SQFT SALEABLE AREA - 987.8 SQ FT

2BHK- D