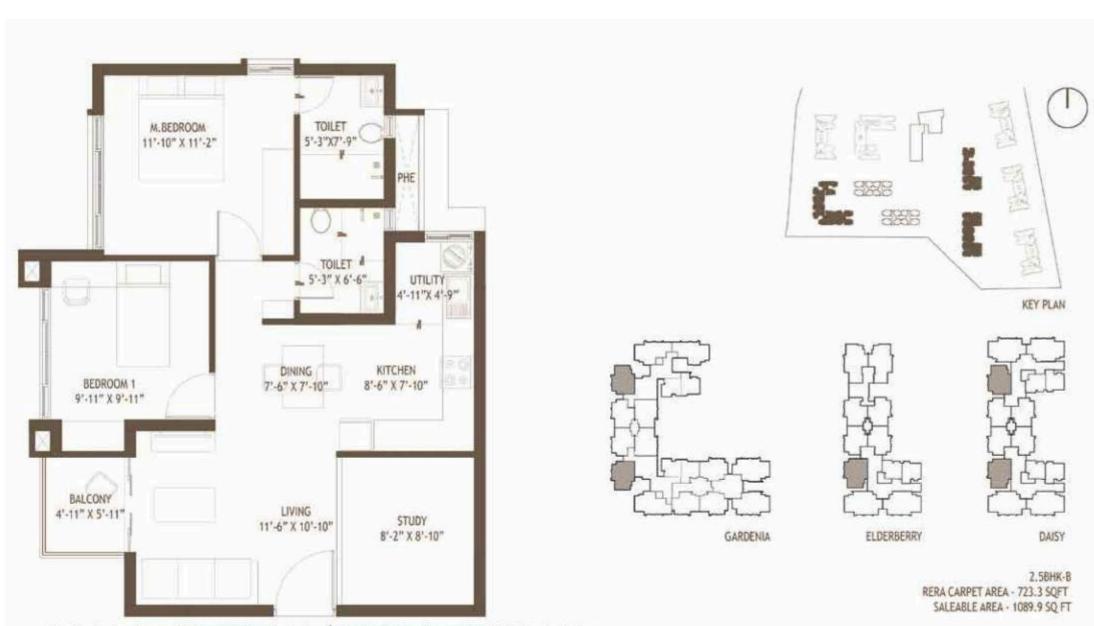

Gardenia Block A, B & C Typical cluster plan for floor 1 - 12

HIBISCUS & FUSHCIA

Hibiscus & Fushcia Block A & B Typical cluster plan for floor 1 - 12

KEY PLAN

( )

Daisy Block A & B Typical cluster plan for floor 1 - 12

## SCAN BELOW FOR FLOOR PLANS

1

KEY PLAN

5

DAISY

GARDENIA

\_\_\_\_\_r

ELDERBERRY

Gardenia A unit no- 107 to 1407 South Facing | Gardenia B unit no- 107-1407 North Facing Elderberry B unit no- 107 to 1407 North Facing | Daisy A unit no- 107-1407 South Facing | Daisy B unit no- 107-1407 North Facing