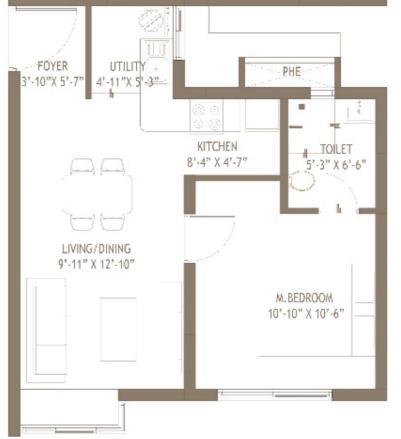

<sup>3</sup>BHK-2T-B(A) RERA CARPET AREA - 830.9 SQFT SALEABLE AREA - 1296.7 SQ FT

ELDERBERRY

3BHK-2T-B RERA CARPET AREA - 830.9 SQFT SALEABLE AREA - 1272.7 SQ FT