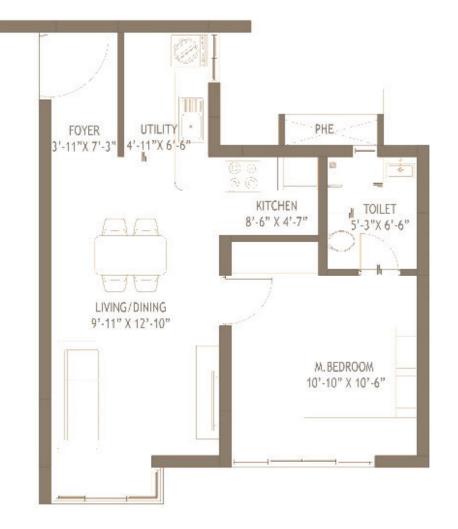

<sup>3</sup>BHK-2T-B(A) RERA CARPET AREA - 830.9 SQFT SALEABLE AREA - 1296.7 SQ FT

ELDERBERRY

3BHK-2T-B RERA CARPET AREA - 830.9 SQFT SALEABLE AREA - 1272.7 SQ FT