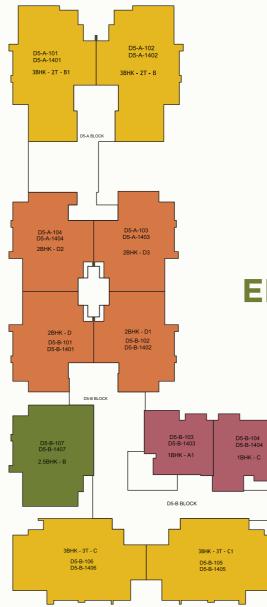

#### ELDERBERRY

#### Elderberry Block A & B Typical cluster plan for floor 1 - 12

Gardenia A unit no- 107 to 1407 South Facing | Gardenia B unit no- 107-1407 North Facing Elderberry B unit no- 107 to 1407 North Facing | Daisy A unit no- 107-1407 South Facing | Daisy B unit no- 107-1407 North Facing