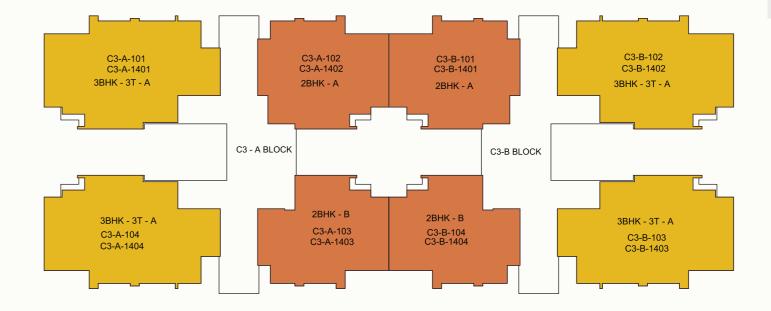

Gardenia Block A, B & C Typical cluster plan for floor 1 - 12

HIBISCUS & FUSHCIA

Hibiscus & Fushcia Block A & B Typical cluster plan for floor 1 - 12

KEY PLAN

( )

Daisy Block A & B Typical cluster plan for floor 1 - 12

Gardenia A unit no- 107 to 1407 South Facing | Gardenia B unit no- 107-1407 North Facing Elderberry B unit no- 107 to 1407 North Facing | Daisy A unit no- 107-1407 South Facing | Daisy B unit no- 107-1407 North Facing