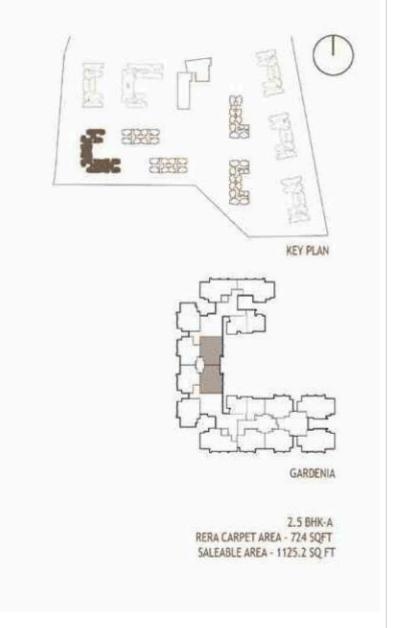

Gardenia Block A, B & C Typical cluster plan for floor 1 - 12

HIBISCUS & FUSHCIA

Hibiscus & Fushcia Block A & B Typical cluster plan for floor 1 - 12

KEY PLAN

( )

Daisy Block A & B Typical cluster plan for floor 1 - 12

## SCAN BELOW FOR FLOOR PLANS

1

KEY PLAN

5

DAISY

GARDENIA

\_\_\_\_\_r

ELDERBERRY

Gardenia A unit no- 107 to 1407 South Facing | Gardenia B unit no- 107-1407 North Facing Elderberry B unit no- 107 to 1407 North Facing | Daisy A unit no- 107-1407 South Facing | Daisy B unit no- 107-1407 North Facing