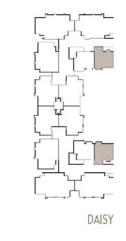

Gardenia Block A, B & C Typical cluster plan for floor 1 - 12

HIBISCUS & FUSHCIA

Hibiscus & Fushcia Block A & B Typical cluster plan for floor 1 - 12

KEY PLAN

( )

Daisy Block A & B Typical cluster plan for floor 1 - 12

## SCAN BELOW FOR FLOOR PLANS

1

KEY PLAN

5

DAISY

GARDENIA

\_\_\_\_\_r

ELDERBERRY

Gardenia A unit no- 107 to 1407 South Facing | Gardenia B unit no- 107-1407 North Facing Elderberry B unit no- 107 to 1407 North Facing | Daisy A unit no- 107-1407 South Facing | Daisy B unit no- 107-1407 North Facing