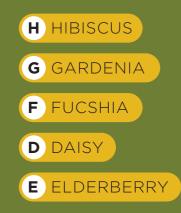

Gardenia Block A, B & C Typical cluster plan for floor 1 - 12

HIBISCUS & FUSHCIA

Hibiscus & Fushcia Block A & B Typical cluster plan for floor 1 - 12

KEY PLAN

( )

Daisy Block A & B Typical cluster plan for floor 1 - 12

#### ELDERBERRY

#### Elderberry Block A & B Typical cluster plan for floor 1 - 12