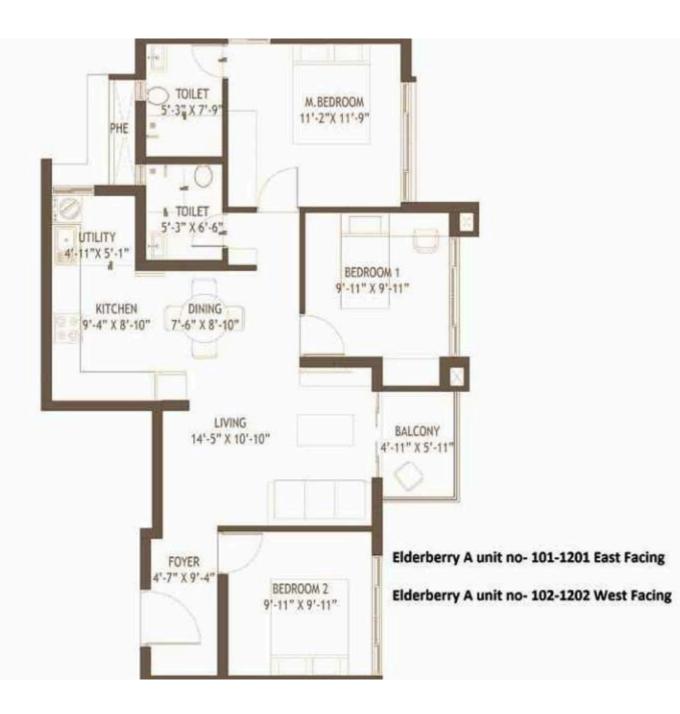

Gardenia C Block Unit 101 -1401 East facing Gardenia C Block Unit 104 - 1404 East facing

2BHK-C RERA CARPET AREA - 672.2 SQFT SALEABLE AREA - 1023.3 SQ FT

GARDENIA







346

E



22

Ż

RERA CARPET AREA - 642.9 SQFT SALEABLE AREA - 987.8 SQ FT

2BHK- D

KEY PLAN



Hibiscus & Fuchsia A Block Unit 103 - 1403 North facing Hibiscus & Fuchsia B Block Unit 104 - 1404 North facing







HIBISCUS & FUCHSIA

2BHK-8 RERA CARPET AREA - 648.9 QFT SALEABLE AREA - 990.9 SQ FT







Gardenia A unit no- 107 to 1407 South Facing | Gardenia B unit no- 107-1407 North Facing Elderberry B unit no- 107 to 1407 North Facing | Daisy A unit no- 107-1407 South Facing | Daisy B unit no- 107-1407 North Facing









<sup>3</sup>BHK-2T-B(A) RERA CARPET AREA - 830.9 SQFT SALEABLE AREA - 1296.7 SQ FT











ELDERBERRY

3BHK-2T-B RERA CARPET AREA - 830.9 SQFT SALEABLE AREA - 1272.7 SQ FT





# SMART LIVING. **SMARTER** HOMES.

At Embassy Group, we believe the good life isn't a destination, it's a journey. This guest has led us through roads less travelled, uncharted mindscapes and places beyond the common to bring luxury lifestyles that transcend clichés. As part of our ongoing endeavour to create sustainable developments, our residential projects are designed in accordance with IGBC Green Homes Gold or Platinum ratings. The brand equity that we enjoy as pioneers of premium residences makes our ongoing and proposed residential projects the most sought-after addresses. Embassy Group is one of India's largest real estate conglomerates, spanning over three decades, with a broad portfolio o