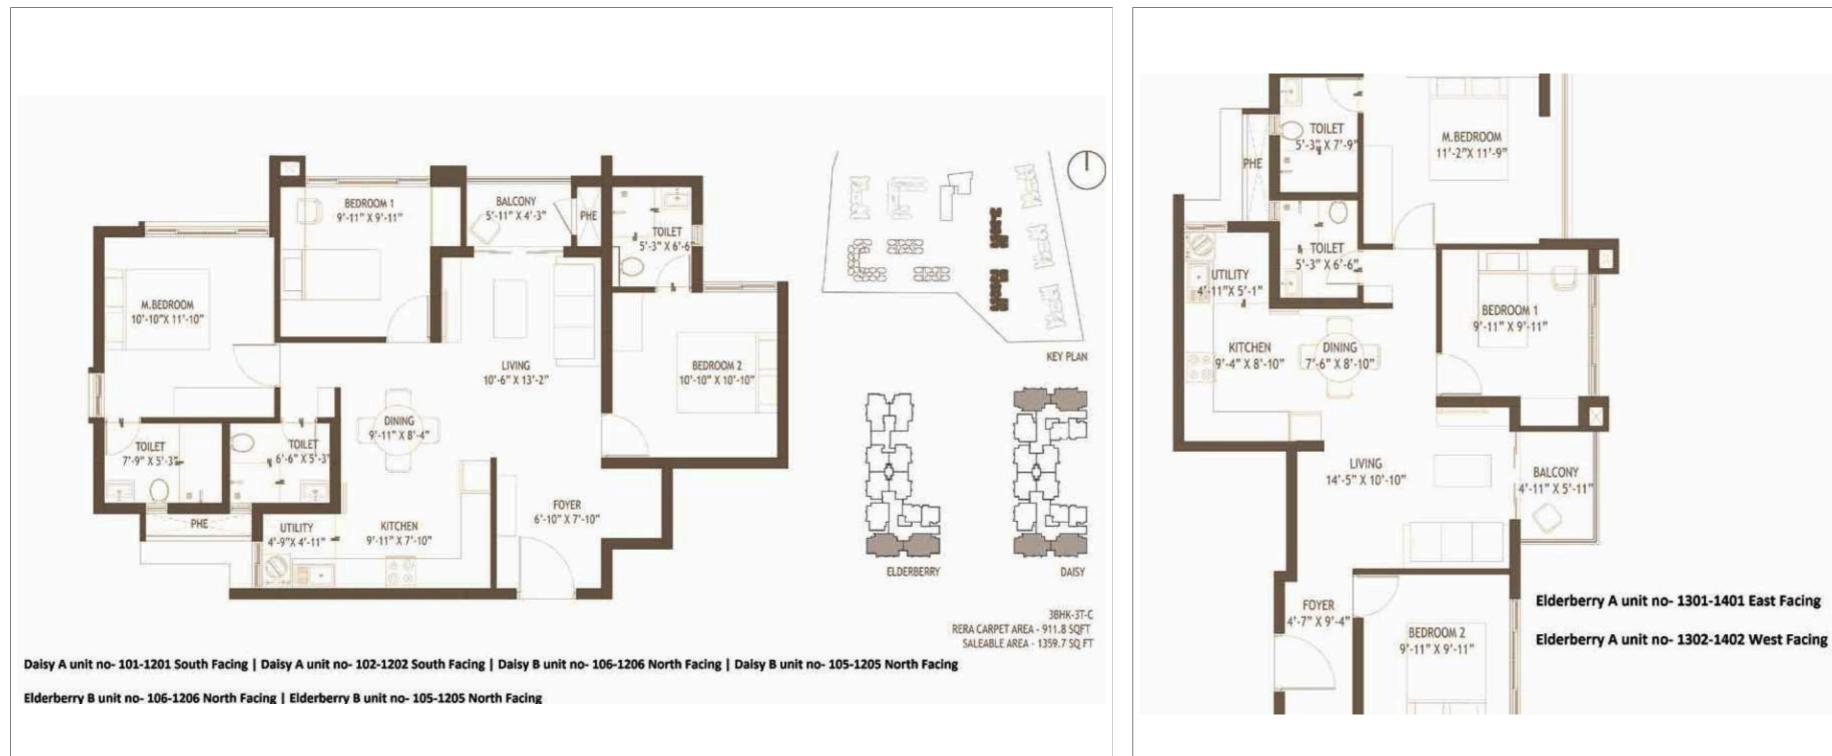

Gardenia Block A, B & C Typical cluster plan for floor 1 - 12

HIBISCUS & FUSHCIA

Hibiscus & Fushcia Block A & B Typical cluster plan for floor 1 - 12

KEY PLAN

( )

Daisy Block A & B Typical cluster plan for floor 1 - 12

#### ELDERBERRY

#### Elderberry Block A & B Typical cluster plan for floor 1 - 12

## SCAN BELOW FOR FLOOR PLANS

1

KEY PLAN

5

DAISY

GARDENIA

\_\_\_\_\_r

ELDERBERRY

Gardenia A unit no- 107 to 1407 South Facing | Gardenia B unit no- 107-1407 North Facing Elderberry B unit no- 107 to 1407 North Facing | Daisy A unit no- 107-1407 South Facing | Daisy B unit no- 107-1407 North Facing

<sup>3</sup>BHK-2T-B(A) RERA CARPET AREA - 830.9 SQFT SALEABLE AREA - 1296.7 SQ FT

ELDERBERRY

3BHK-2T-B RERA CARPET AREA - 830.9 SQFT SALEABLE AREA - 1272.7 SQ FT