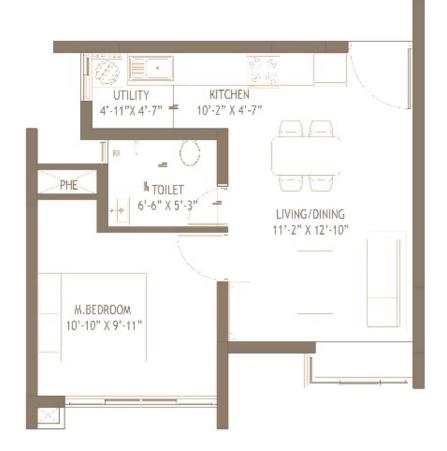

۱ <u>ک</u>لہ'

1BHK-A RERA CARPET AREA - 411 SQFT SALEABLE AREA - 608 SQ FT

1BHK-C RERA CARPET AREA - 437 SQFT SALEABLE AREA - 678 SQ FT

1BHK-B RERA CARPET AREA - 452 SQFT SALEABLE AREA - 697 SQ FT

Gardenia C Block Unit 101 -1401 East facing Gardenia C Block Unit 104 - 1404 East facing