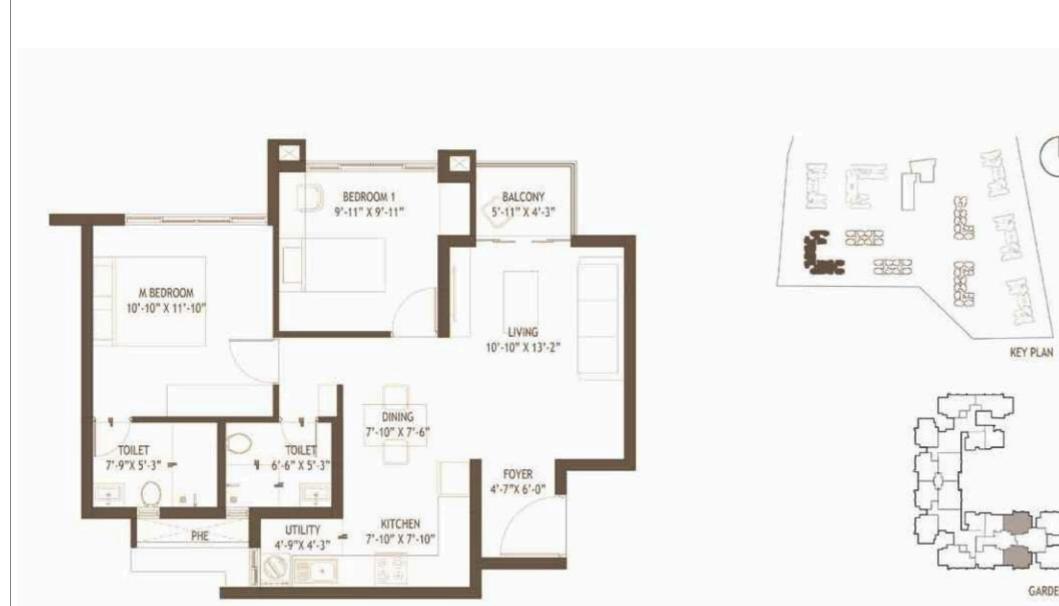

۱ <u>ک</u>لہ'

1BHK-A RERA CARPET AREA - 411 SQFT SALEABLE AREA - 608 SQ FT

1BHK-C RERA CARPET AREA - 437 SQFT SALEABLE AREA - 678 SQ FT

1BHK-B RERA CARPET AREA - 452 SQFT SALEABLE AREA - 697 SQ FT

Gardenia C Block Unit 101 -1401 East facing Gardenia C Block Unit 104 - 1404 East facing

2BHK-C RERA CARPET AREA - 672.2 SQFT SALEABLE AREA - 1023.3 SQ FT

GARDENIA

346

E

22

Ż

RERA CARPET AREA - 642.9 SQFT SALEABLE AREA - 987.8 SQ FT

2BHK- D