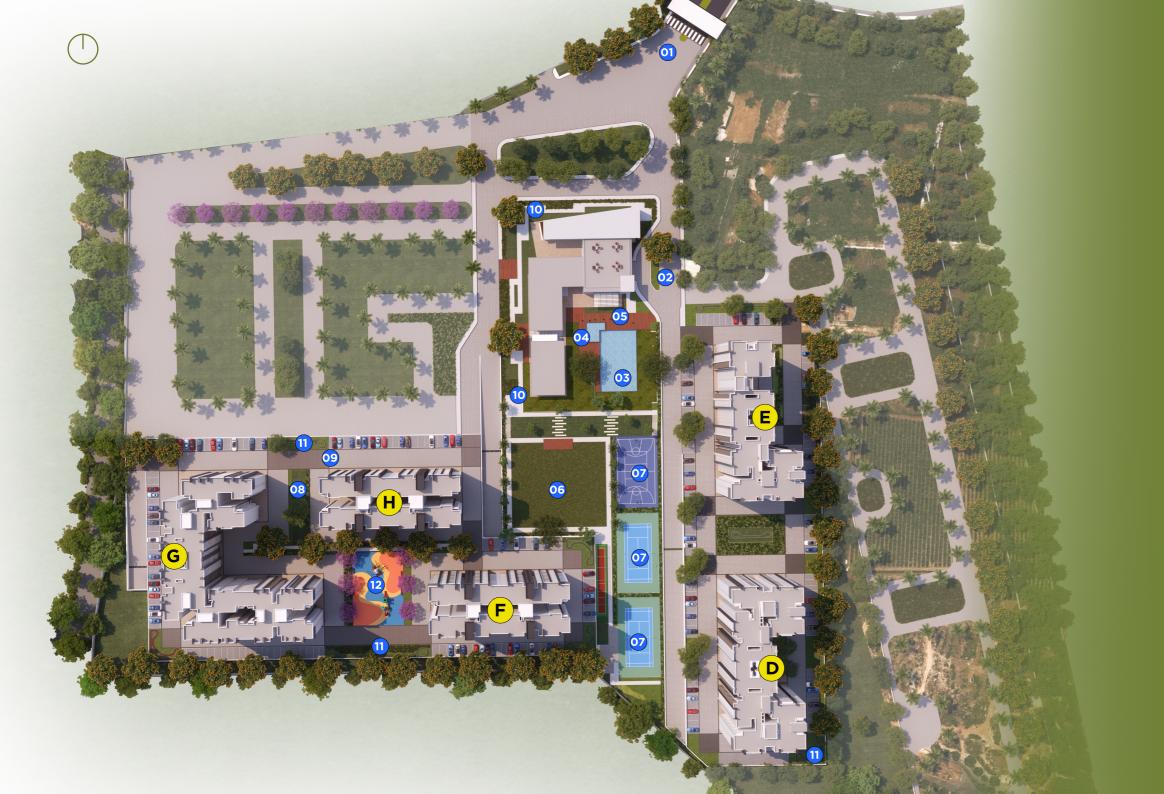

# MASTERPLAN AND CLUSTER PLANS

## MASTERPLAN

### LEGEND

- 1. Arrival Plaza
- 2. Clubhouse Drop-Off
- 3. Main Pool
- 4. Kids Pool
- 5. Pool Deck
- 6. Landscaped Lawn with Seating
- 7. Sports Courts
- 8. Community Seating
- 9. Driveways
- 10. Walkways
- 11. Pocket Parks
- 12. Kids Play Area