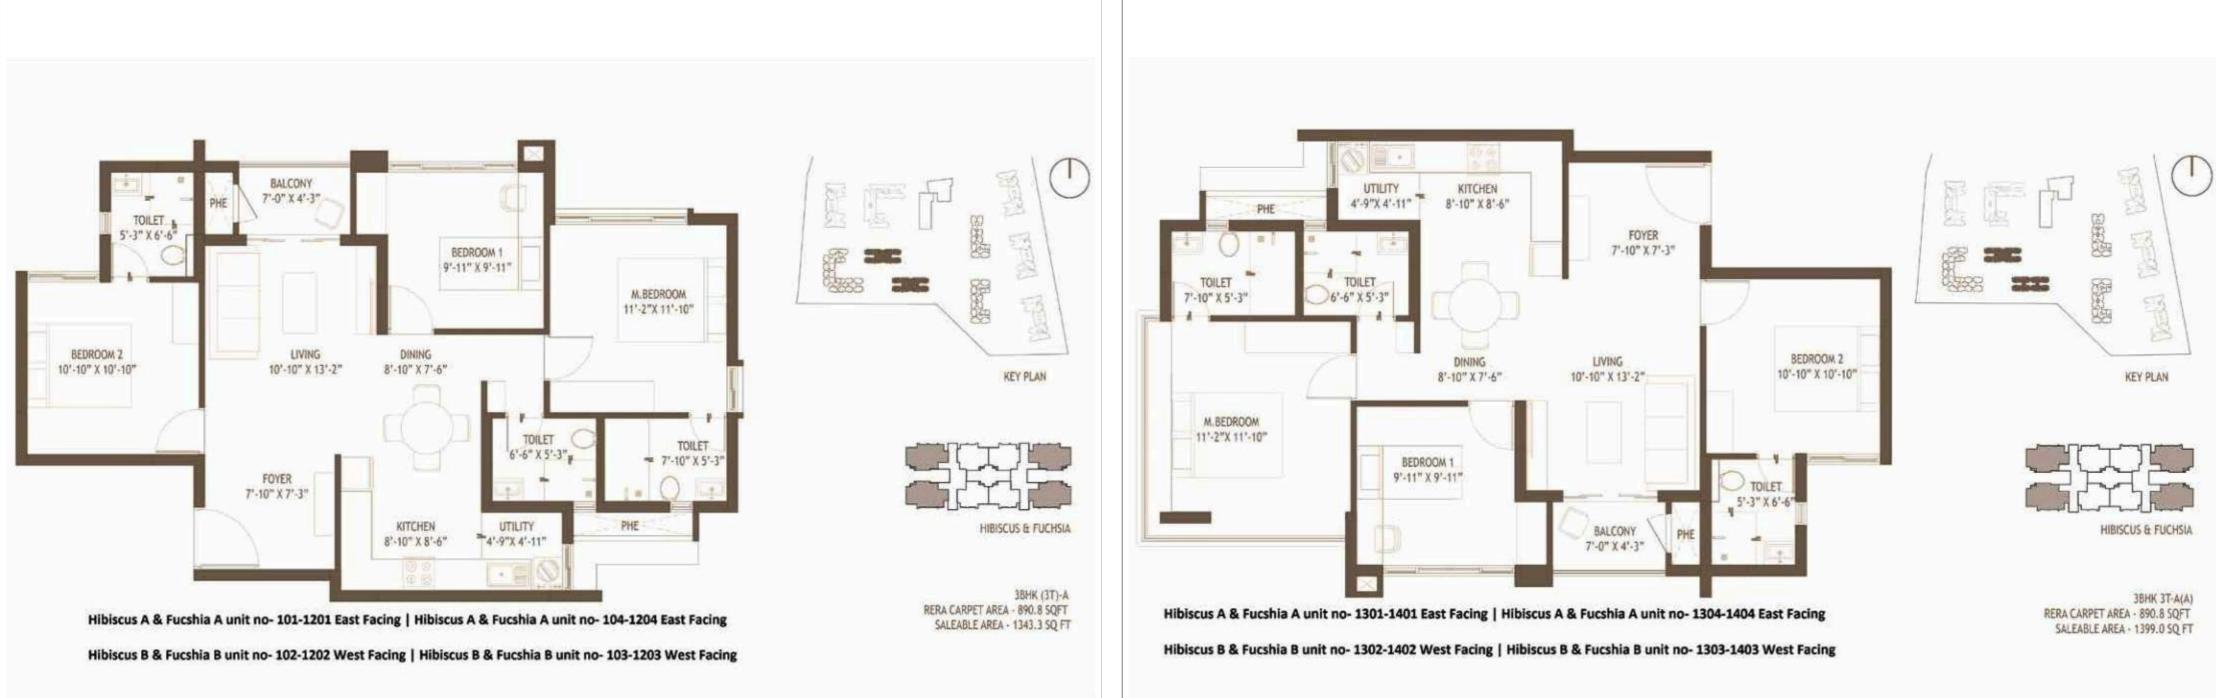

Gardenia Block A, B & C Typical cluster plan for floor 1 - 12

HIBISCUS & FUSHCIA

Hibiscus & Fushcia Block A & B Typical cluster plan for floor 1 - 12

KEY PLAN

( )

Daisy Block A & B Typical cluster plan for floor 1 - 12