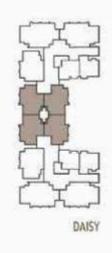

Gardenia Block A, B & C Typical cluster plan for floor 1 - 12

HIBISCUS & FUSHCIA

Hibiscus & Fushcia Block A & B Typical cluster plan for floor 1 - 12

KEY PLAN

( )

Daisy Block A & B Typical cluster plan for floor 1 - 12

Gardenia A unit no- 107 to 1407 South Facing | Gardenia B unit no- 107-1407 North Facing Elderberry B unit no- 107 to 1407 North Facing | Daisy A unit no- 107-1407 South Facing | Daisy B unit no- 107-1407 North Facing