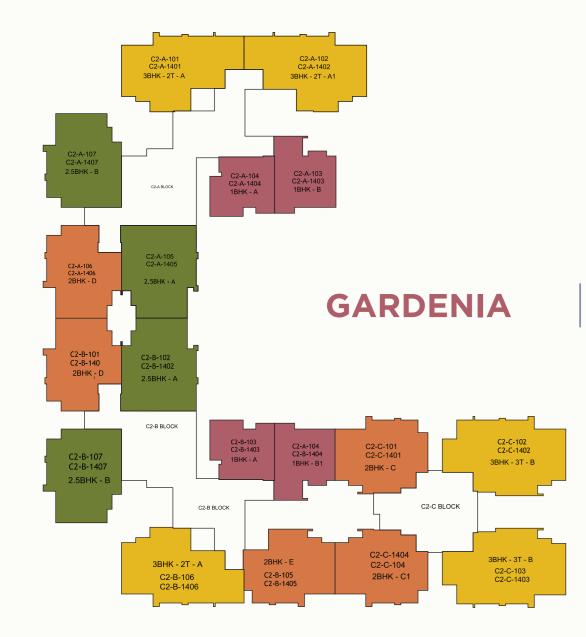

۱ <u>ک</u>لہ'

1BHK-A RERA CARPET AREA - 411 SQFT SALEABLE AREA - 608 SQ FT

1BHK-C RERA CARPET AREA - 437 SQFT SALEABLE AREA - 678 SQ FT

1BHK-B RERA CARPET AREA - 452 SQFT SALEABLE AREA - 697 SQ FT

Gardenia C Block Unit 101 -1401 East facing Gardenia C Block Unit 104 - 1404 East facing

2BHK-C RERA CARPET AREA - 672.2 SQFT SALEABLE AREA - 1023.3 SQ FT

GARDENIA

346

E

22

Ż

RERA CARPET AREA - 642.9 SQFT SALEABLE AREA - 987.8 SQ FT

2BHK- D

Gardenia A unit no- 107 to 1407 South Facing | Gardenia B unit no- 107-1407 North Facing Elderberry B unit no- 107 to 1407 North Facing | Daisy A unit no- 107-1407 South Facing | Daisy B unit no- 107-1407 North Facing