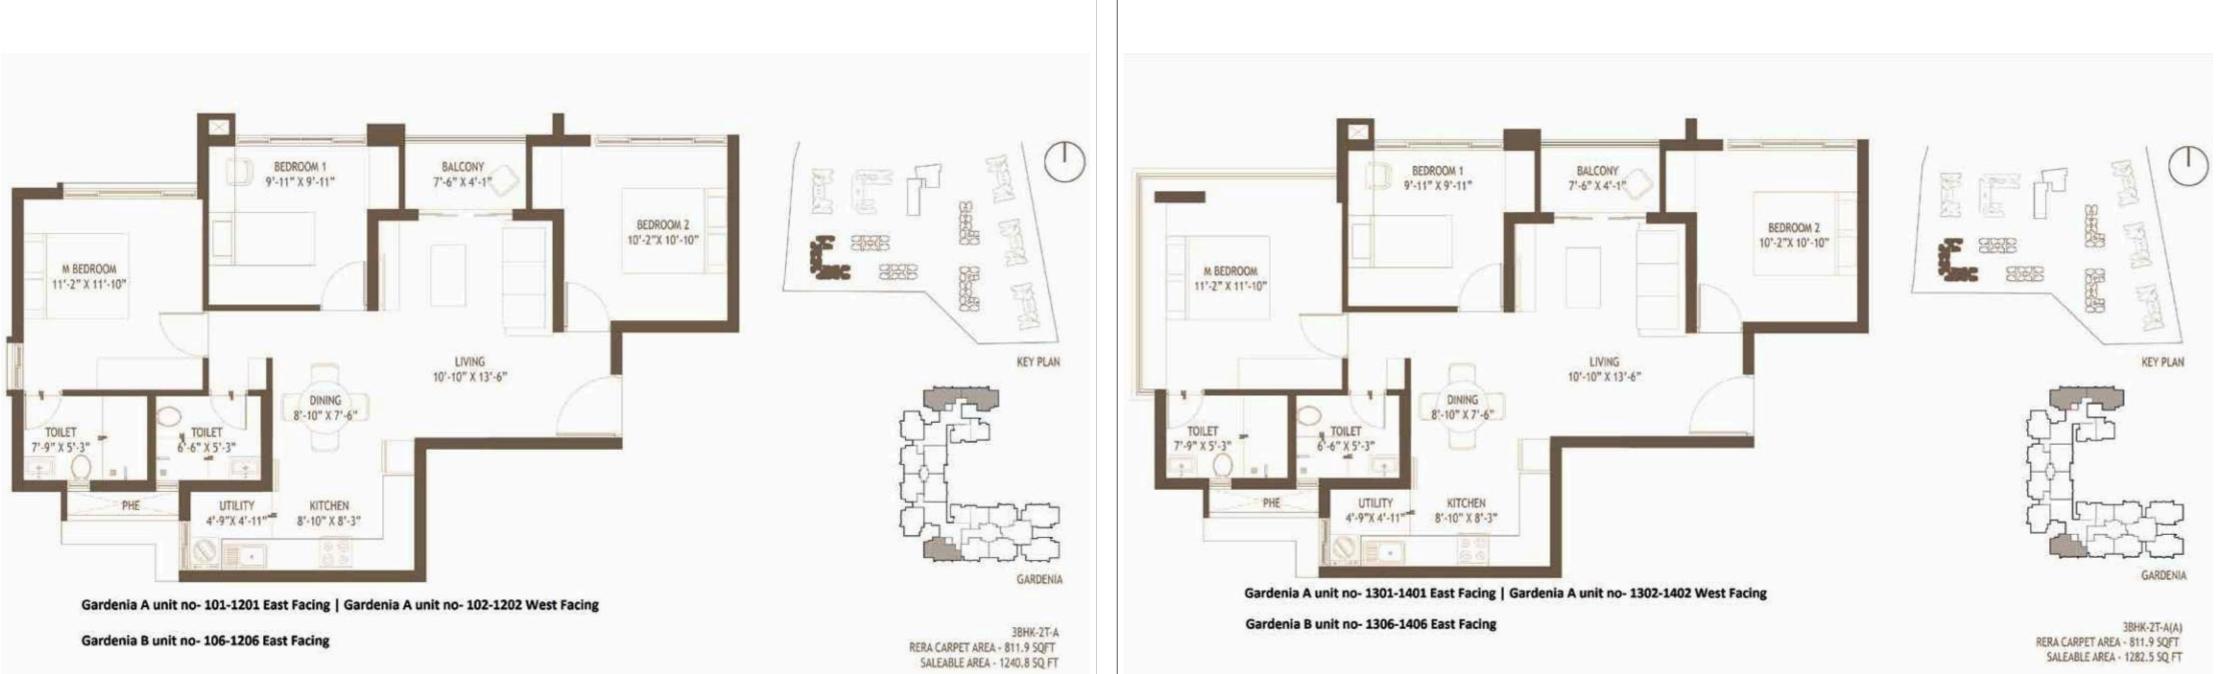

Gardenia Block A, B & C Typical cluster plan for floor 1 - 12

HIBISCUS & FUSHCIA

Hibiscus & Fushcia Block A & B Typical cluster plan for floor 1 - 12

KEY PLAN

( )

Daisy Block A & B Typical cluster plan for floor 1 - 12

## SCAN BELOW FOR FLOOR PLANS

1

KEY PLAN

5

DAISY

GARDENIA

\_\_\_\_\_r

ELDERBERRY

Gardenia A unit no- 107 to 1407 South Facing | Gardenia B unit no- 107-1407 North Facing Elderberry B unit no- 107 to 1407 North Facing | Daisy A unit no- 107-1407 South Facing | Daisy B unit no- 107-1407 North Facing