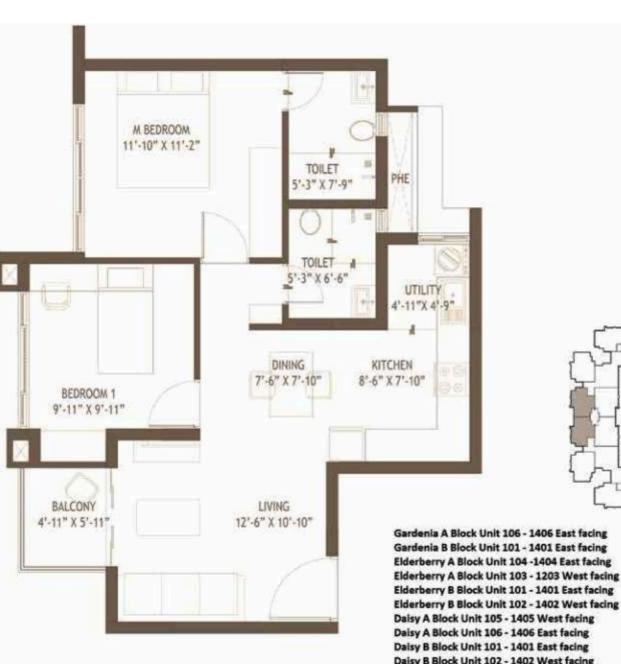

2BHK-C RERA CARPET AREA - 672.2 SQFT SALEABLE AREA - 1023.3 SQ FT

GARDENIA

346

E

22

Ż

RERA CARPET AREA - 642.9 SQFT SALEABLE AREA - 987.8 SQ FT

2BHK- D

Gardenia A unit no- 107 to 1407 South Facing | Gardenia B unit no- 107-1407 North Facing Elderberry B unit no- 107 to 1407 North Facing | Daisy A unit no- 107-1407 South Facing | Daisy B unit no- 107-1407 North Facing