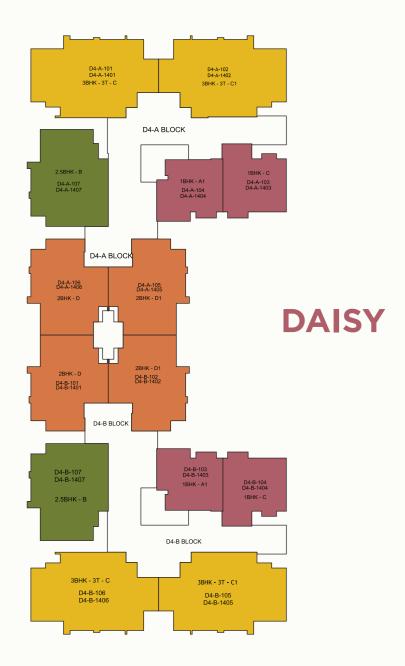

Gardenia Block A, B & C Typical cluster plan for floor 1 - 12

HIBISCUS & FUSHCIA

Hibiscus & Fushcia Block A & B Typical cluster plan for floor 1 - 12

KEY PLAN

( )

Daisy Block A & B Typical cluster plan for floor 1 - 12

Gardenia A unit no- 107 to 1407 South Facing | Gardenia B unit no- 107-1407 North Facing Elderberry B unit no- 107 to 1407 North Facing | Daisy A unit no- 107-1407 South Facing | Daisy B unit no- 107-1407 North Facing