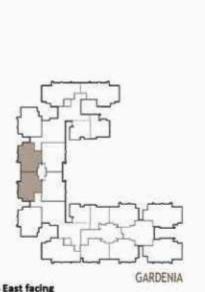

Gardenia Block A, B & C Typical cluster plan for floor 1 - 12

HIBISCUS & FUSHCIA

Hibiscus & Fushcia Block A & B Typical cluster plan for floor 1 - 12

KEY PLAN

( )

Daisy Block A & B Typical cluster plan for floor 1 - 12

Gardenia A unit no- 107 to 1407 South Facing | Gardenia B unit no- 107-1407 North Facing Elderberry B unit no- 107 to 1407 North Facing | Daisy A unit no- 107-1407 South Facing | Daisy B unit no- 107-1407 North Facing