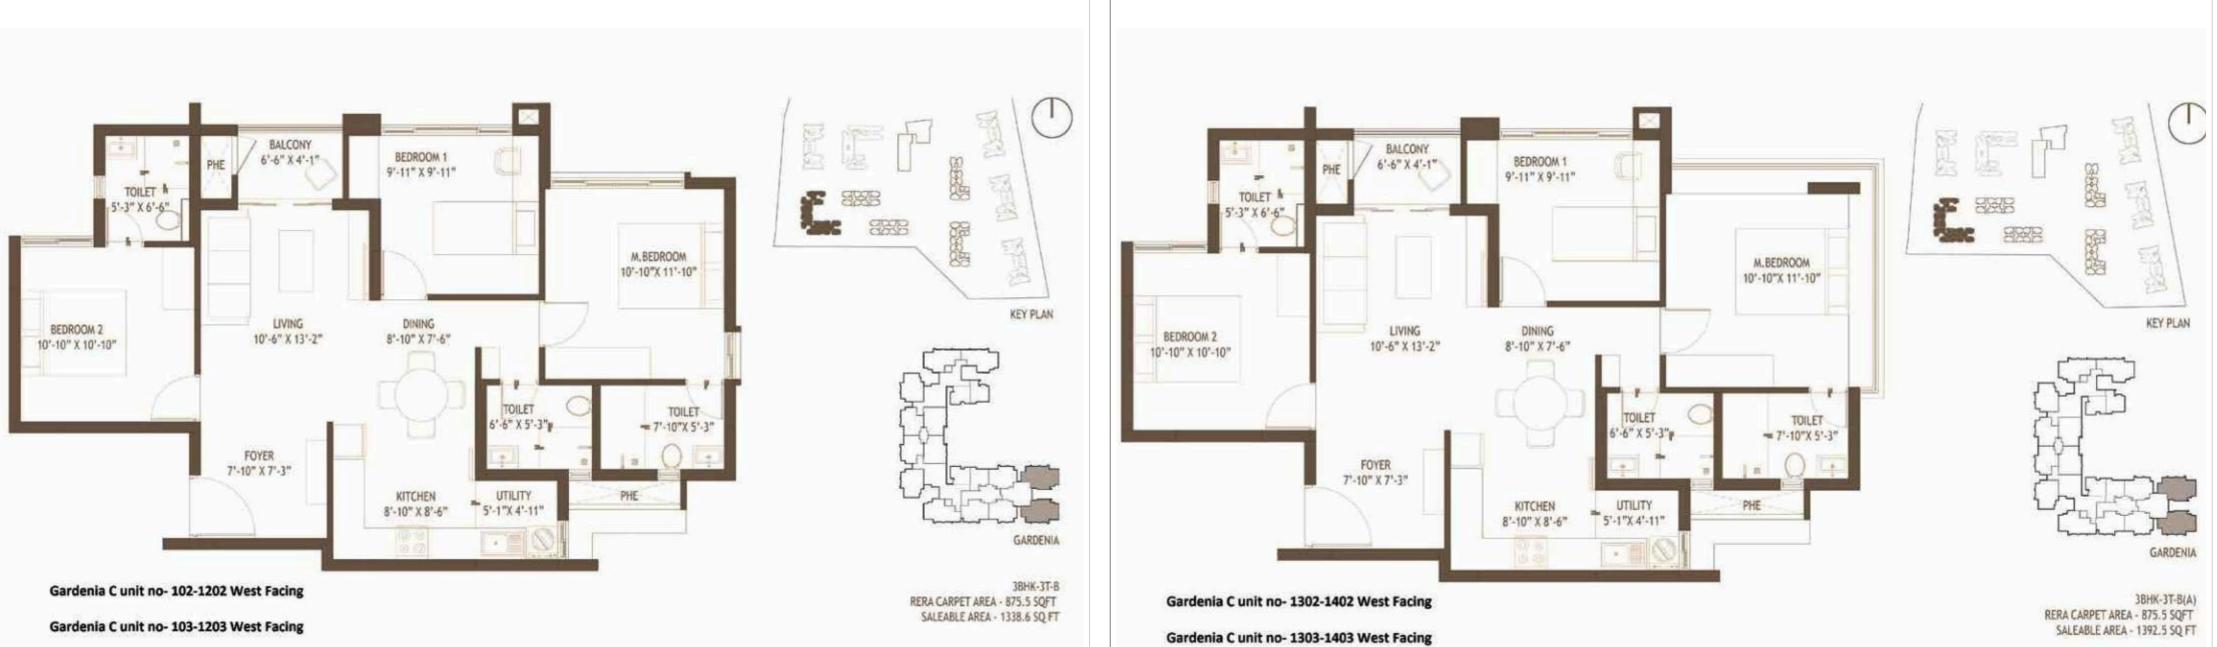

Gardenia Block A, B & C Typical cluster plan for floor 1 - 12

HIBISCUS & FUSHCIA

Hibiscus & Fushcia Block A & B Typical cluster plan for floor 1 - 12

KEY PLAN

( )

Daisy Block A & B Typical cluster plan for floor 1 - 12