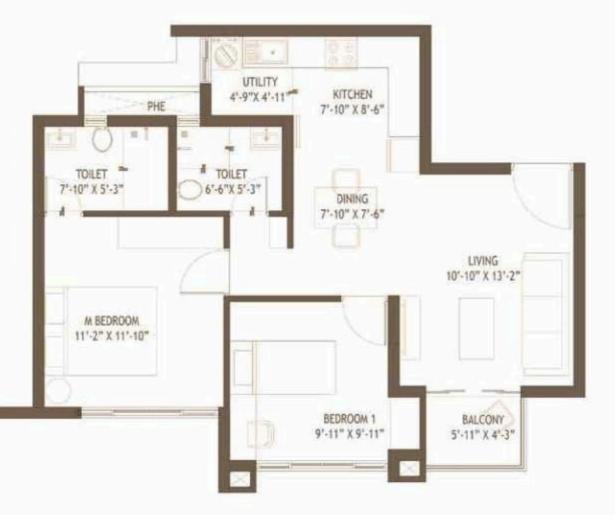

Gardenia A unit no- 107 to 1407 South Facing | Gardenia B unit no- 107-1407 North Facing Elderberry B unit no- 107 to 1407 North Facing | Daisy A unit no- 107-1407 South Facing | Daisy B unit no- 107-1407 North Facing