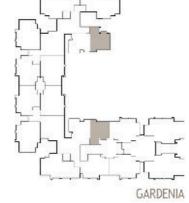

## SCAN BELOW FOR FLOOR PLANS

1

KEY PLAN

5

DAISY

GARDENIA

\_\_\_\_\_r

ELDERBERRY

Gardenia A unit no- 107 to 1407 South Facing | Gardenia B unit no- 107-1407 North Facing Elderberry B unit no- 107 to 1407 North Facing | Daisy A unit no- 107-1407 South Facing | Daisy B unit no- 107-1407 North Facing