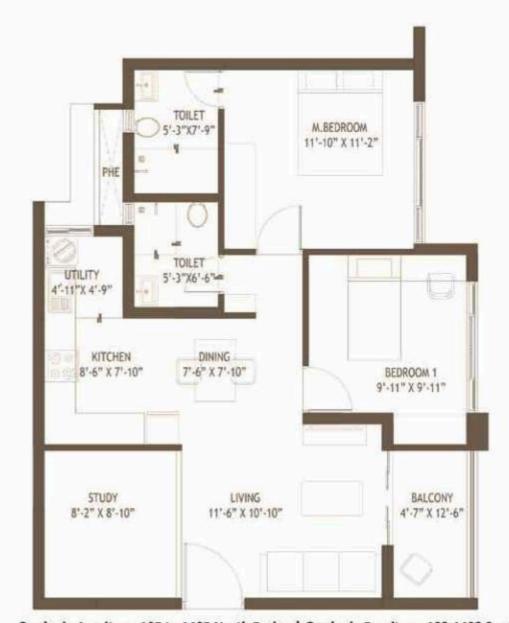

Hibiscus & Fuchsia B Block Unit 104 - 1404 North facing

GARDENIA

2.5 BHK-A RERA CARPET AREA - 724 SQFT SALEABLE AREA - 1125.2 SQ FT

Gardenia A unit no- 105 to 1405 North Facing | Gardenia B unit no- 102-1402 South Facing