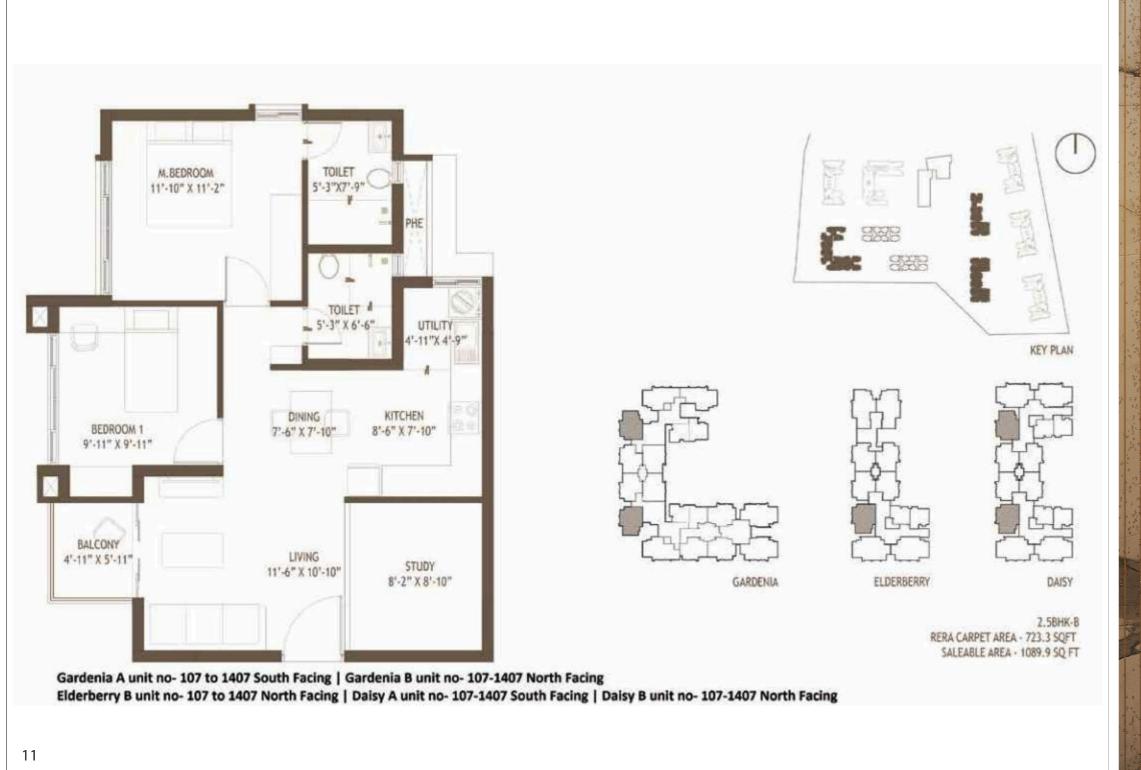

Hibiscus & Fuchsia B Block Unit 104 - 1404 North facing

GARDENIA

2.5 BHK-A RERA CARPET AREA - 724 SQFT SALEABLE AREA - 1125.2 SQ FT

Gardenia A unit no- 105 to 1405 North Facing | Gardenia B unit no- 102-1402 South Facing