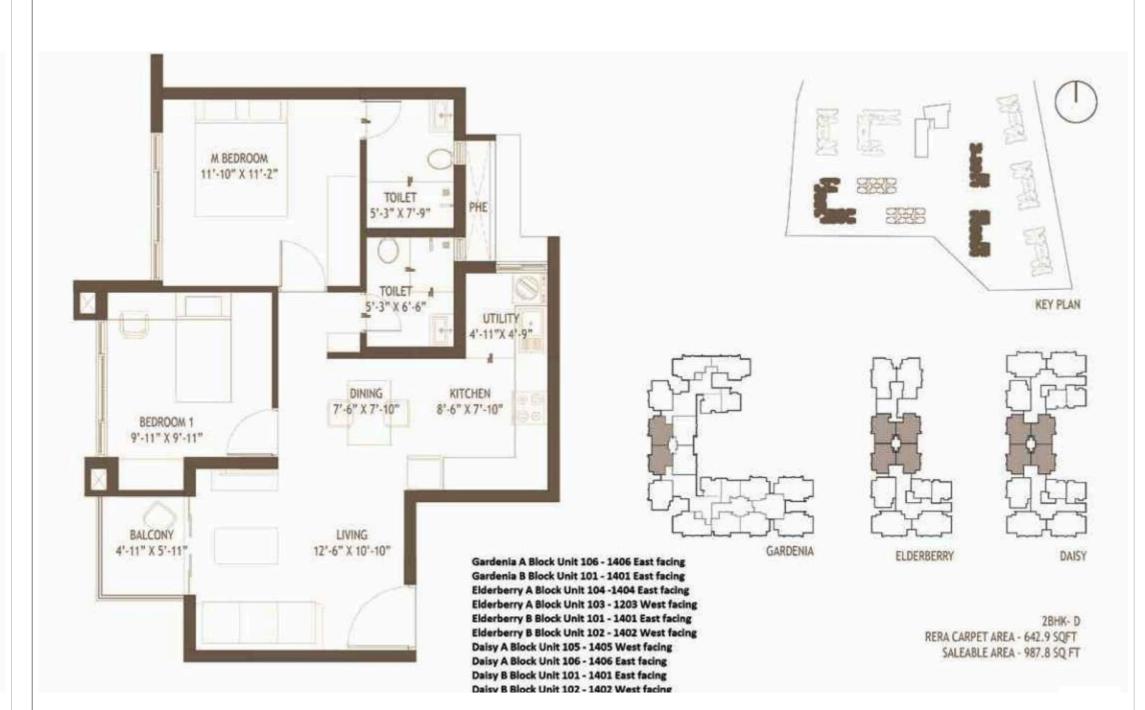

GARDENIA

2BHK-E RERA CARPET AREA - 638.3 SQFT SALEABLE AREA - 983.3 SQ FT

HIBISCUS & FUCHSIA

2BHK-B RERA CARPET AREA - 648.9 QFT SALEABLE AREA - 990.9 SQ FT

Hibiscus & Fuchsia A Block Unit 103 - 1403 North facing