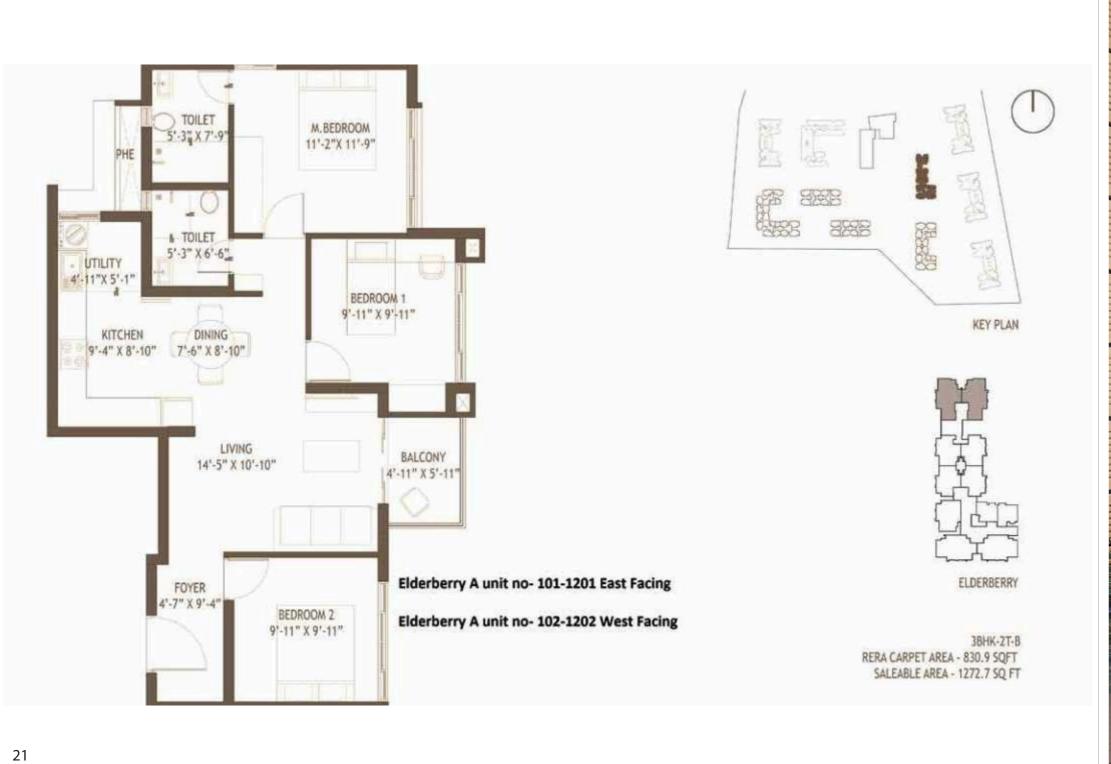

38HK-3T-C RERA CARPET AREA - 911.8 SQFT SALEABLE AREA - 1359.7 SQ FT

Daisy A unit no- 101-1201 South Facing | Daisy A unit no- 102-1202 South Facing | Daisy B unit no- 106-1206 North Facing | Daisy B unit no- 105-1205 North Facing | Elderberry B unit no- 106-1206 North Facing | Elderberry B unit no- 106-1206 North Facing | Elderberry B unit no- 105-1205 North Facing