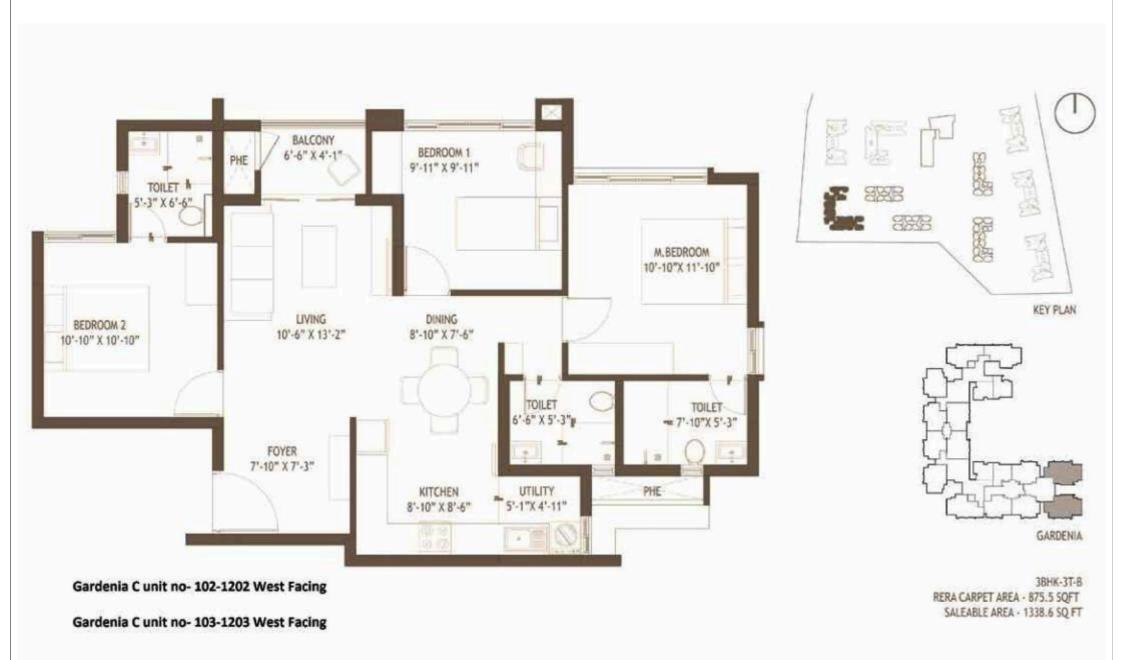

SQFT SALEABLE AREA - 983.3 SQ FT







HIBISCUS & FUCHSIA

2BHK-B RERA CARPET AREA - 648.9 QFT SALEABLE AREA - 990.9 SQ FT

Hibiscus & Fuchsia A Block Unit 103 - 1403 North facing

Hibiscus & Fuchsia B Block Unit 104 - 1404 North facing







GARDENIA

2.5 BHK-A RERA CARPET AREA - 724 SQFT SALEABLE AREA - 1125.2 SQ FT

Gardenia A unit no- 105 to 1405 North Facing | Gardenia B unit no- 102-1402 South Facing











38HK-3T-C RERA CARPET AREA - 911.8 SQFT SALEABLE AREA - 1359.7 SQ FT

Daisy A unit no- 101-1201 South Facing | Daisy A unit no- 102-1202 South Facing | Daisy B unit no- 106-1206 North Facing | Daisy B unit no- 105-1205 North Facing | Elderberry B unit no- 106-1206 North Facing | Elderberry B unit no- 106-1206 North Facing | Elderberry B unit no- 105-1205 North Facing

















SMARTER SMARTER HOMES.