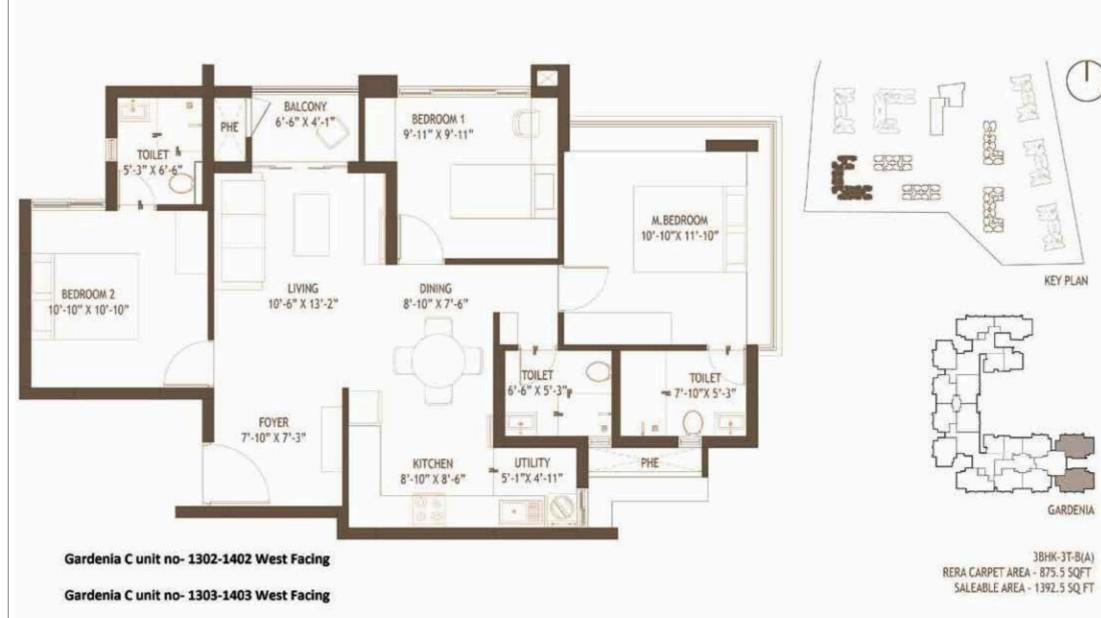

38HK-3T-C RERA CARPET AREA - 911.8 SQFT SALEABLE AREA - 1359.7 SQ FT

Daisy A unit no- 101-1201 South Facing | Daisy A unit no- 102-1202 South Facing | Daisy B unit no- 106-1206 North Facing | Daisy B unit no- 105-1205 North Facing | Elderberry B unit no- 106-1206 North Facing | Elderberry B unit no- 106-1206 North Facing | Elderberry B unit no- 105-1205 North Facing