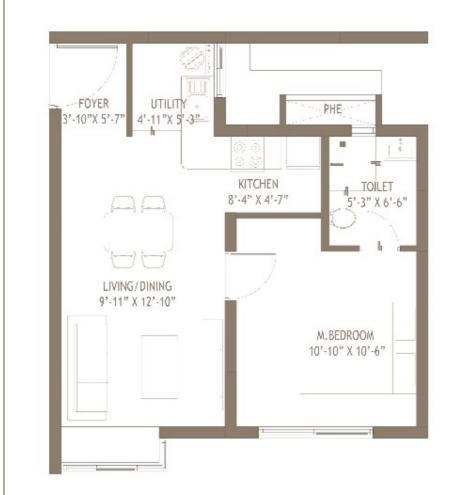

## FLOOR PLANS

1BHK-A RERA CARPET AREA - 411 SQFT SALEABLE AREA - 608 SQ FT

KET I DAN

1BHK-C RERA CARPET AREA - 437 SQFT SALEABLE AREA - 678 SQ FT

2BHK-C

RERA CARPET AREA - 672.2 SQFT SALEABLE AREA - 1023.3 SQ FT