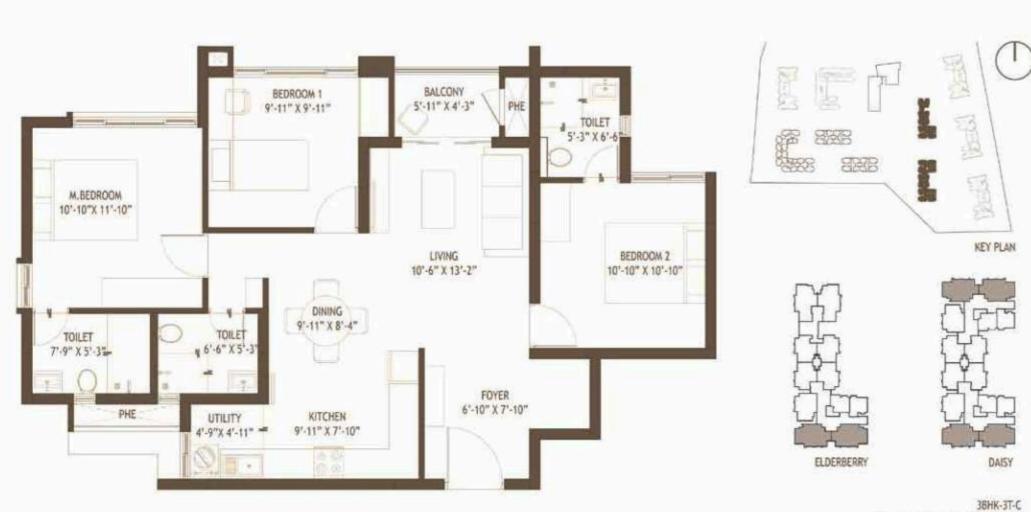

38HK-3T-C RERA CARPET AREA - 911.8 SQFT SALEABLE AREA - 1359.7 SQ FT

Daisy A unit no- 101-1201 South Facing | Daisy A unit no- 102-1202 South Facing | Daisy B unit no- 106-1206 North Facing | Daisy B unit no- 105-1205 North Facing | Elderberry B unit no- 106-1206 North Facing | Elderberry B unit no- 106-1206 North Facing | Elderberry B unit no- 105-1205 North Facing