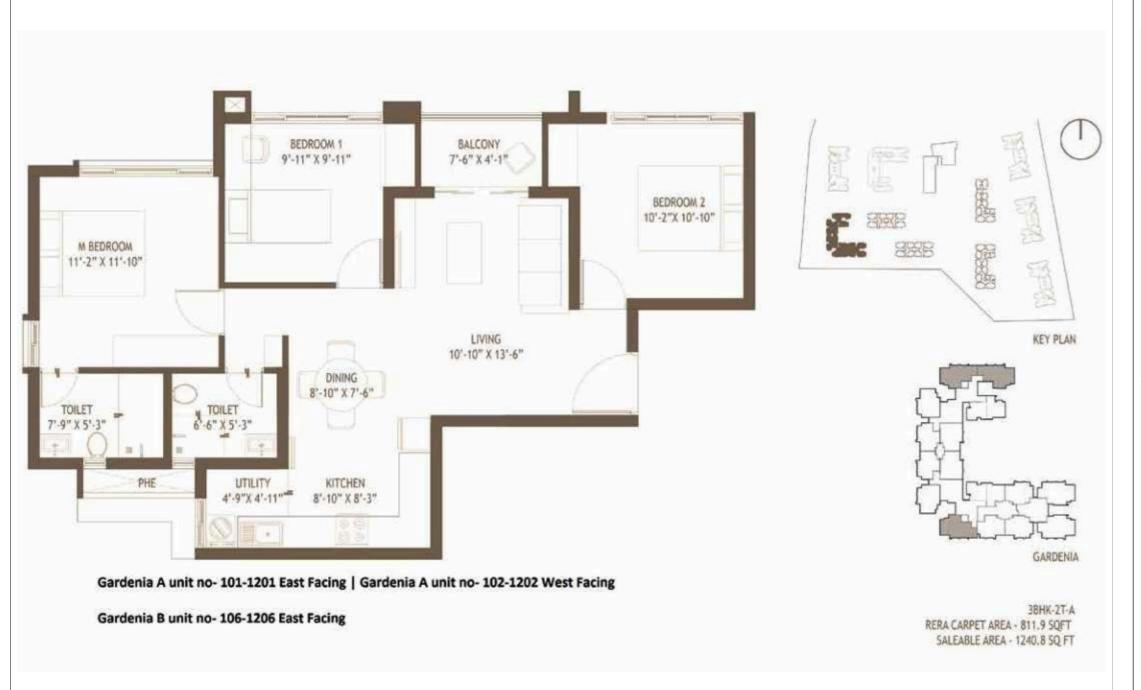

Hibiscus & Fuchsia B Block Unit 104 - 1404 North facing

GARDENIA

2.5 BHK-A RERA CARPET AREA - 724 SQFT SALEABLE AREA - 1125.2 SQ FT

Gardenia A unit no- 105 to 1405 North Facing | Gardenia B unit no- 102-1402 South Facing