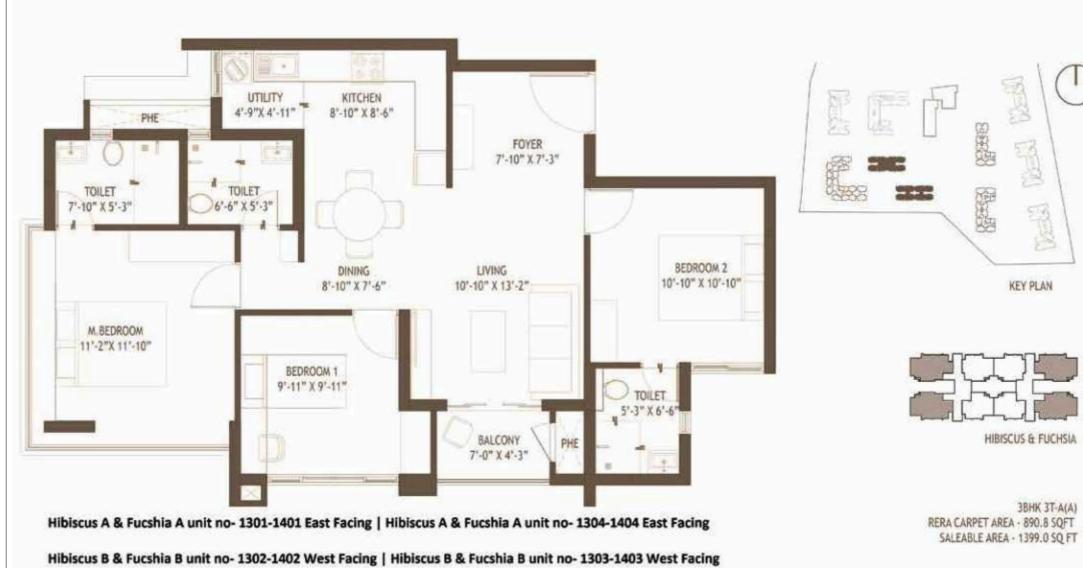

GARDENIA

2BHK-E RERA CARPET AREA - 638.3 SQFT SALEABLE AREA - 983.3 SQ FT

HIBISCUS & FUCHSIA

2BHK-B RERA CARPET AREA - 648.9 QFT SALEABLE AREA - 990.9 SQ FT

Hibiscus & Fuchsia A Block Unit 103 - 1403 North facing

Hibiscus & Fuchsia B Block Unit 104 - 1404 North facing

GARDENIA

2.5 BHK-A RERA CARPET AREA - 724 SQFT SALEABLE AREA - 1125.2 SQ FT

Gardenia A unit no- 105 to 1405 North Facing | Gardenia B unit no- 102-1402 South Facing