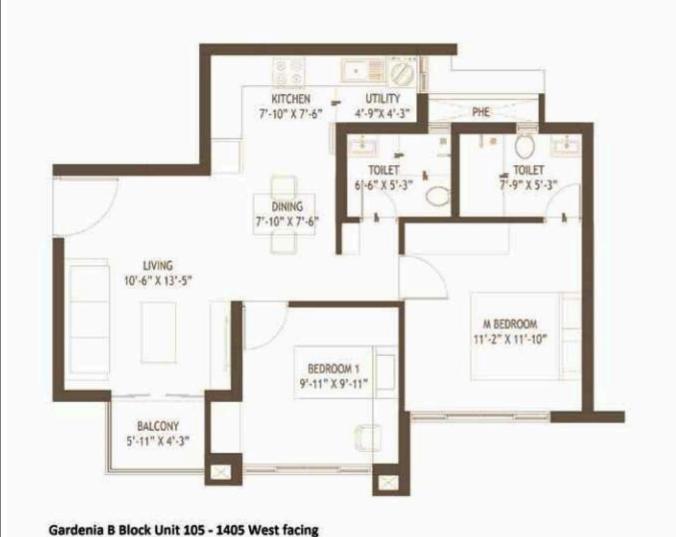

Hibiscus & Fuchsia B Block Unit 104 - 1404 North facing

GARDENIA

2.5 BHK-A RERA CARPET AREA - 724 SQFT SALEABLE AREA - 1125.2 SQ FT

Gardenia A unit no- 105 to 1405 North Facing | Gardenia B unit no- 102-1402 South Facing