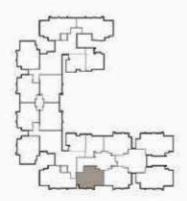

GARDENIA

2BHK-E RERA CARPET AREA - 638.3 SQFT SALEABLE AREA - 983.3 SQ FT

HIBISCUS & FUCHSIA

2BHK-B RERA CARPET AREA - 648.9 QFT SALEABLE AREA - 990.9 SQ FT

Hibiscus & Fuchsia A Block Unit 103 - 1403 North facing