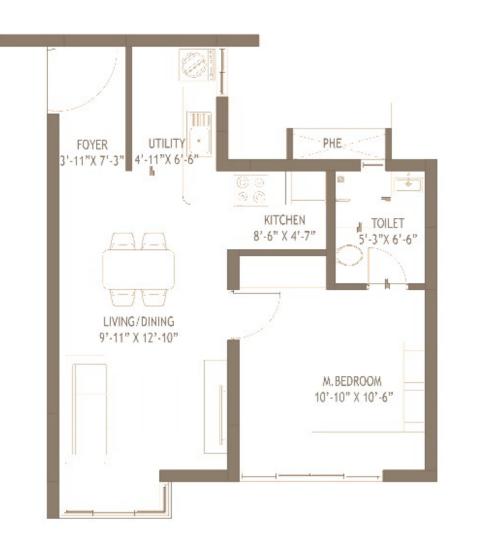

## FLOOR PLANS

1BHK-A RERA CARPET AREA - 411 SQFT SALEABLE AREA - 608 SQ FT

KET I DAN

1BHK-C RERA CARPET AREA - 437 SQFT SALEABLE AREA - 678 SQ FT

2BHK-C

RERA CARPET AREA - 672.2 SQFT SALEABLE AREA - 1023.3 SQ FT