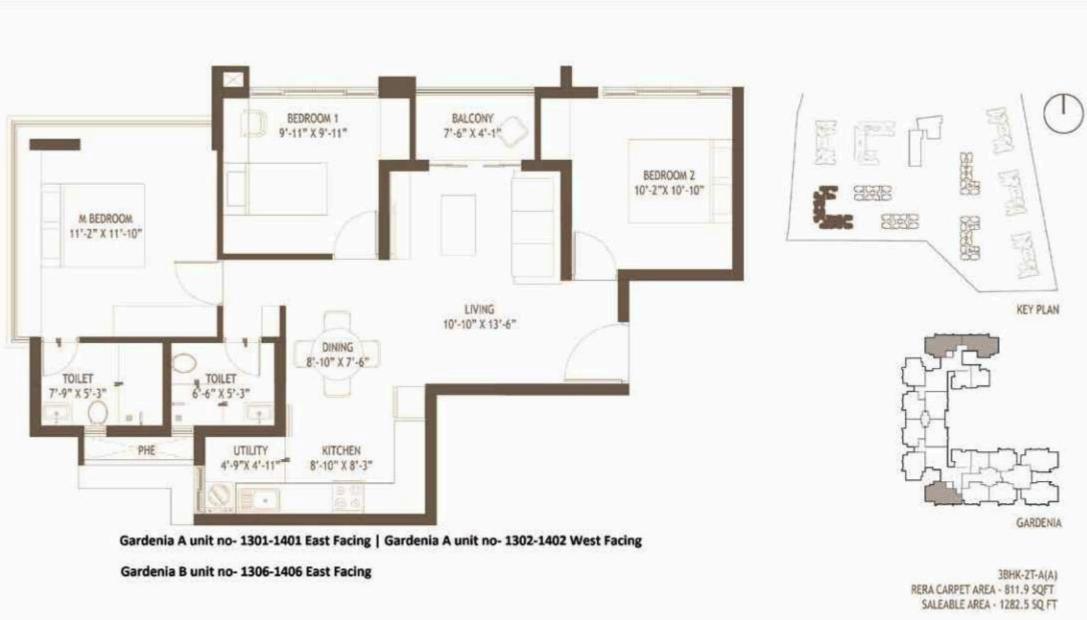

Hibiscus & Fuchsia B Block Unit 104 - 1404 North facing

GARDENIA

2.5 BHK-A RERA CARPET AREA - 724 SQFT SALEABLE AREA - 1125.2 SQ FT

Gardenia A unit no- 105 to 1405 North Facing | Gardenia B unit no- 102-1402 South Facing