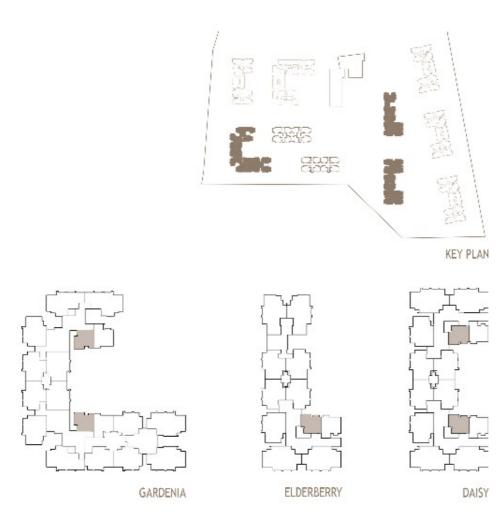

GARDENIA

2BHK-E RERA CARPET AREA - 638.3 SQFT SALEABLE AREA - 983.3 SQ FT

HIBISCUS & FUCHSIA

2BHK-B RERA CARPET AREA - 648.9 QFT SALEABLE AREA - 990.9 SQ FT

Hibiscus & Fuchsia A Block Unit 103 - 1403 North facing

Hibiscus & Fuchsia B Block Unit 104 - 1404 North facing

GARDENIA

2.5 BHK-A RERA CARPET AREA - 724 SQFT SALEABLE AREA - 1125.2 SQ FT

Gardenia A unit no- 105 to 1405 North Facing | Gardenia B unit no- 102-1402 South Facing

38HK-3T-C RERA CARPET AREA - 911.8 SQFT SALEABLE AREA - 1359.7 SQ FT

Daisy A unit no- 101-1201 South Facing | Daisy A unit no- 102-1202 South Facing | Daisy B unit no- 106-1206 North Facing | Daisy B unit no- 105-1205 North Facing | Elderberry B unit no- 106-1206 North Facing | Elderberry B unit no- 106-1206 North Facing | Elderberry B unit no- 105-1205 North Facing