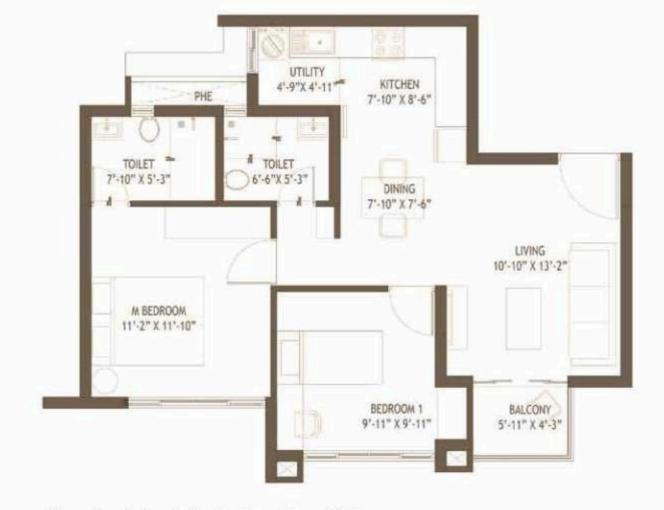

## FLOOR PLANS

1BHK-A RERA CARPET AREA - 411 SQFT SALEABLE AREA - 608 SQ FT

KET I DAN

1BHK-C RERA CARPET AREA - 437 SQFT SALEABLE AREA - 678 SQ FT

2BHK-C

RERA CARPET AREA - 672.2 SQFT SALEABLE AREA - 1023.3 SQ FT