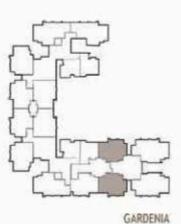

GARDENIA

2BHK-E RERA CARPET AREA - 638.3 SQFT SALEABLE AREA - 983.3 SQ FT

HIBISCUS & FUCHSIA

2BHK-B RERA CARPET AREA - 648.9 QFT SALEABLE AREA - 990.9 SQ FT

Hibiscus & Fuchsia A Block Unit 103 - 1403 North facing