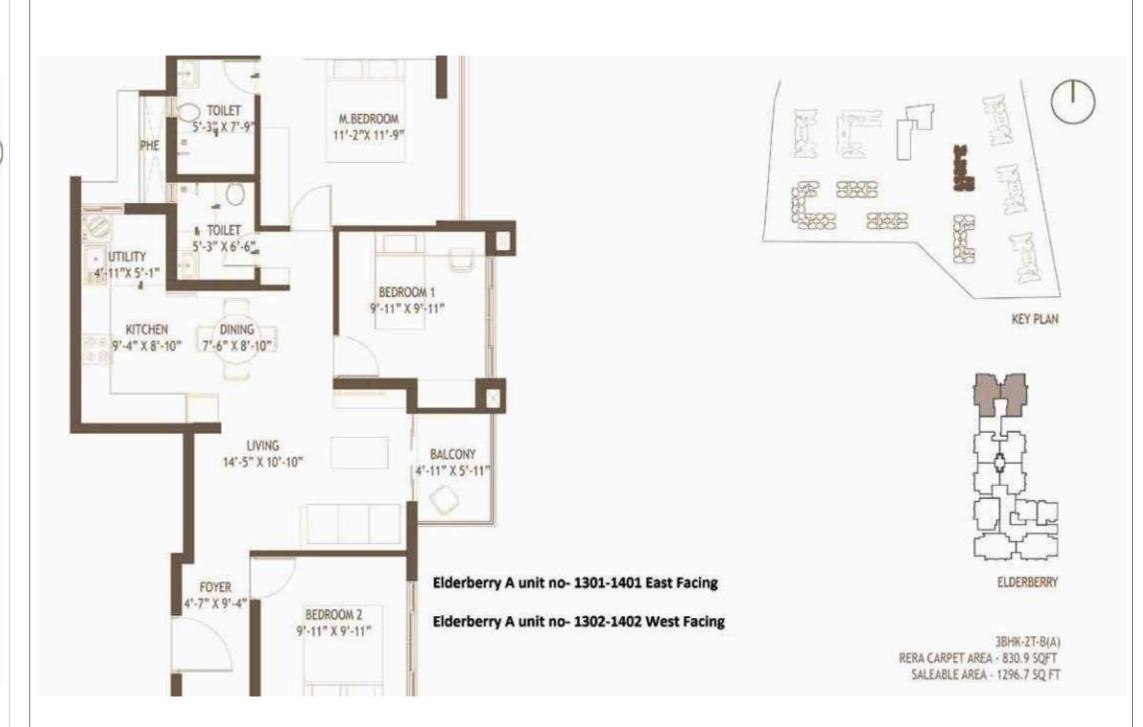

38HK-3T-C RERA CARPET AREA - 911.8 SQFT SALEABLE AREA - 1359.7 SQ FT

Daisy A unit no- 101-1201 South Facing | Daisy A unit no- 102-1202 South Facing | Daisy B unit no- 106-1206 North Facing | Daisy B unit no- 105-1205 North Facing | Elderberry B unit no- 106-1206 North Facing | Elderberry B unit no- 106-1206 North Facing | Elderberry B unit no- 105-1205 North Facing