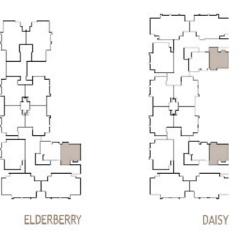

GARDENIA

2BHK-E RERA CARPET AREA - 638.3 SQFT SALEABLE AREA - 983.3 SQ FT

HIBISCUS & FUCHSIA

2BHK-B RERA CARPET AREA - 648.9 QFT SALEABLE AREA - 990.9 SQ FT

Hibiscus & Fuchsia A Block Unit 103 - 1403 North facing

Hibiscus & Fuchsia B Block Unit 104 - 1404 North facing

GARDENIA

2.5 BHK-A RERA CARPET AREA - 724 SQFT SALEABLE AREA - 1125.2 SQ FT

Gardenia A unit no- 105 to 1405 North Facing | Gardenia B unit no- 102-1402 South Facing

38HK-3T-C RERA CARPET AREA - 911.8 SQFT SALEABLE AREA - 1359.7 SQ FT

Daisy A unit no- 101-1201 South Facing | Daisy A unit no- 102-1202 South Facing | Daisy B unit no- 106-1206 North Facing | Daisy B unit no- 105-1205 North Facing | Elderberry B unit no- 106-1206 North Facing | Elderberry B unit no- 106-1206 North Facing | Elderberry B unit no- 105-1205 North Facing