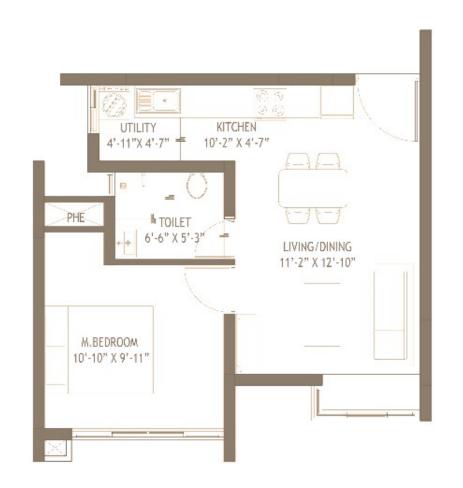

## FLOOR PLANS

1BHK-A RERA CARPET AREA - 411 SQFT SALEABLE AREA - 608 SQ FT

KET I DAN

1BHK-C RERA CARPET AREA - 437 SQFT SALEABLE AREA - 678 SQ FT

2BHK-C

RERA CARPET AREA - 672.2 SQFT SALEABLE AREA - 1023.3 SQ FT