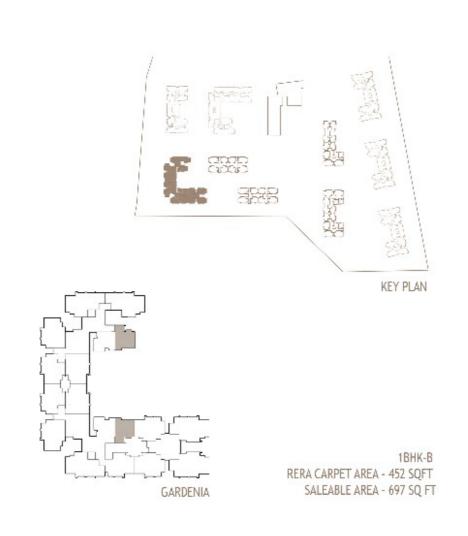

GARDENIA

2BHK-E RERA CARPET AREA - 638.3 SQFT SALEABLE AREA - 983.3 SQ FT

HIBISCUS & FUCHSIA

2BHK-B RERA CARPET AREA - 648.9 QFT SALEABLE AREA - 990.9 SQ FT

Hibiscus & Fuchsia A Block Unit 103 - 1403 North facing

Hibiscus & Fuchsia B Block Unit 104 - 1404 North facing

GARDENIA

2.5 BHK-A RERA CARPET AREA - 724 SQFT SALEABLE AREA - 1125.2 SQ FT

Gardenia A unit no- 105 to 1405 North Facing | Gardenia B unit no- 102-1402 South Facing