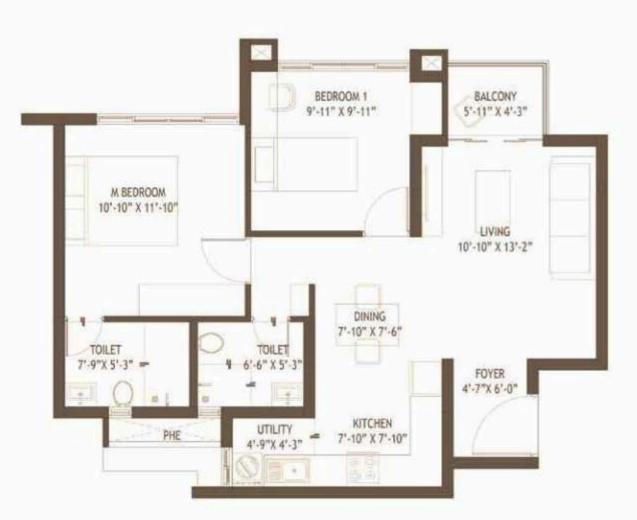

## FLOOR PLANS

1BHK-A RERA CARPET AREA - 411 SQFT SALEABLE AREA - 608 SQ FT

KET I DAN

1BHK-C RERA CARPET AREA - 437 SQFT SALEABLE AREA - 678 SQ FT

2BHK-C

RERA CARPET AREA - 672.2 SQFT SALEABLE AREA - 1023.3 SQ FT

GARDENIA

2BHK-E RERA CARPET AREA - 638.3 SQFT SALEABLE AREA - 983.3 SQ FT

HIBISCUS & FUCHSIA

2BHK-B RERA CARPET AREA - 648.9 QFT SALEABLE AREA - 990.9 SQ FT

Hibiscus & Fuchsia A Block Unit 103 - 1403 North facing