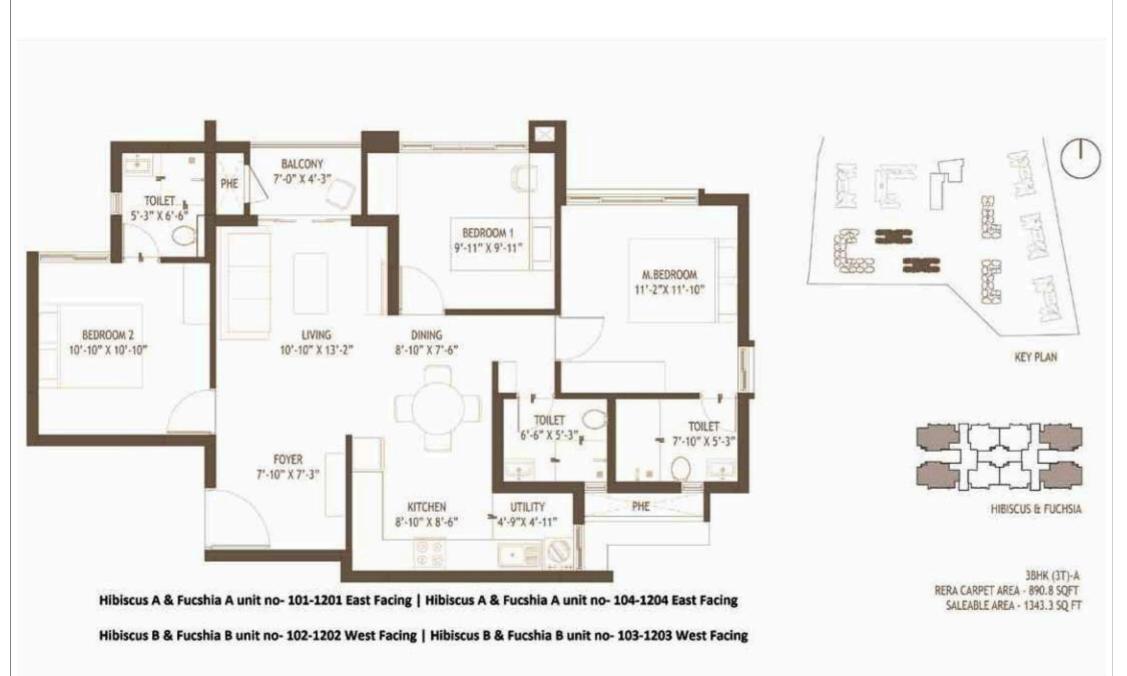

GARDENIA

2BHK-E RERA CARPET AREA - 638.3 SQFT SALEABLE AREA - 983.3 SQ FT

HIBISCUS & FUCHSIA

2BHK-B RERA CARPET AREA - 648.9 QFT SALEABLE AREA - 990.9 SQ FT

Hibiscus & Fuchsia A Block Unit 103 - 1403 North facing

Hibiscus & Fuchsia B Block Unit 104 - 1404 North facing

GARDENIA

2.5 BHK-A RERA CARPET AREA - 724 SQFT SALEABLE AREA - 1125.2 SQ FT

Gardenia A unit no- 105 to 1405 North Facing | Gardenia B unit no- 102-1402 South Facing